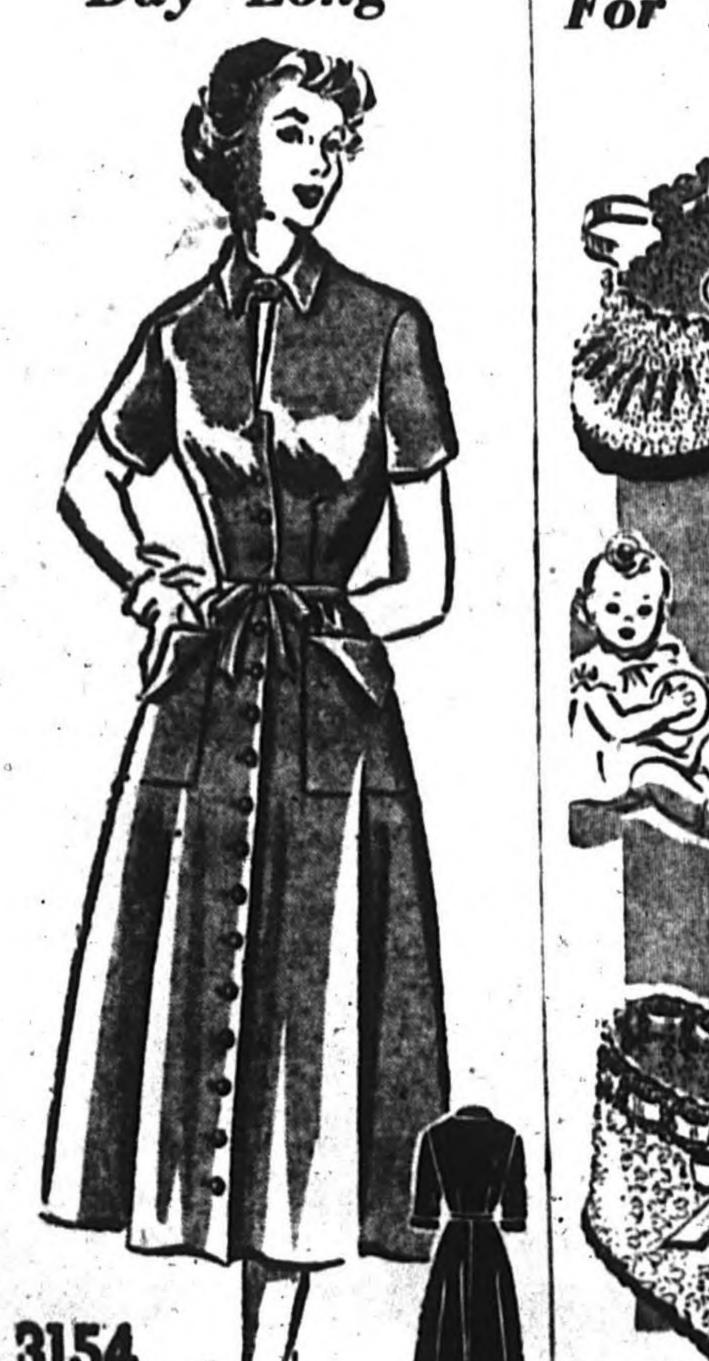

OUR GRAY SUIT DRESS

CORDUROY

0.98

This is THE dress of the year . . . it's made of work derful crease - shunning with-the-look-. gray is so g this year . . . but it's just terrific with bright yellow find. Sizes 9-15.