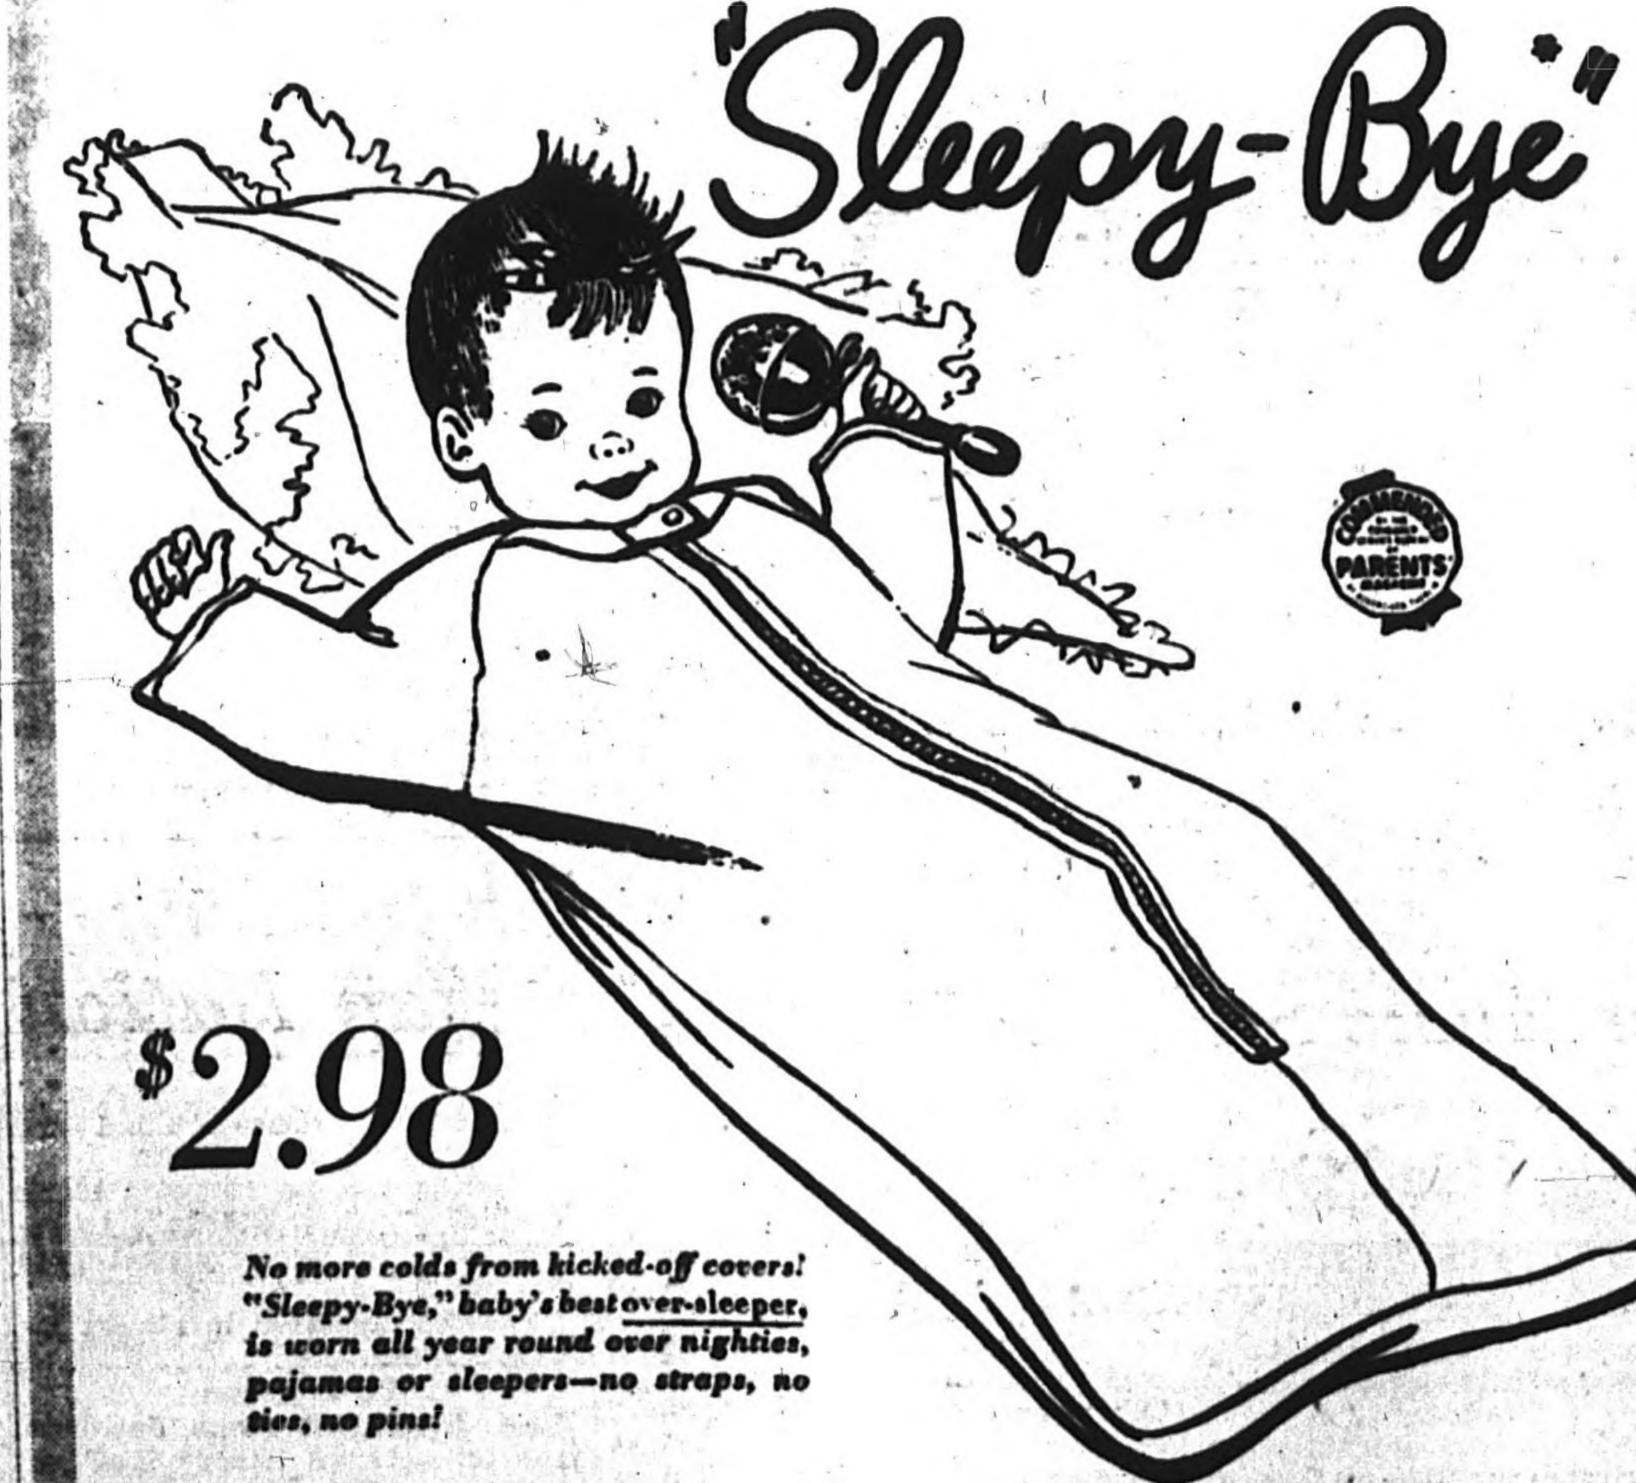

Keeps baby comtortable!

"BEST of its kind," says the Maternity Consultation Service of New

or seersucker. Pink, blue, white or maize. By Modella in sizes: (Small to 1½ years). (Large 1½ to 8 years).

Manchester, Conn., September 10, 1951