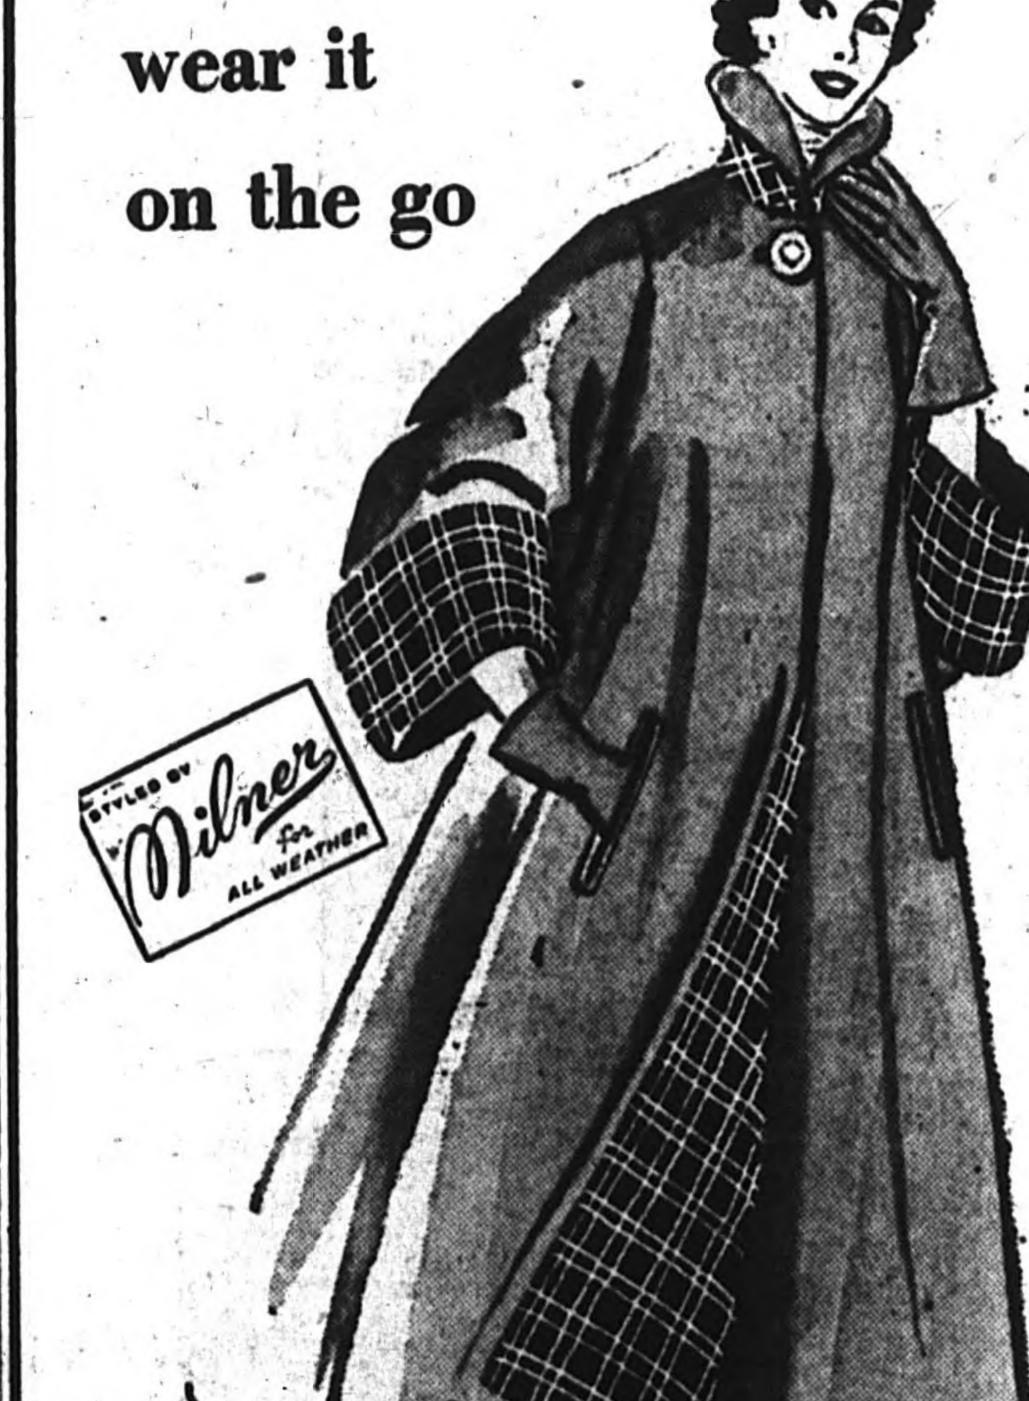

The last gasp in what the designers have dreamed up in a coat for rain or shine. Grey rayon flannel lined with checked taffeta. Stand up taffeta lined collar. Adorable jockey cap to top it off. 9 to 17.