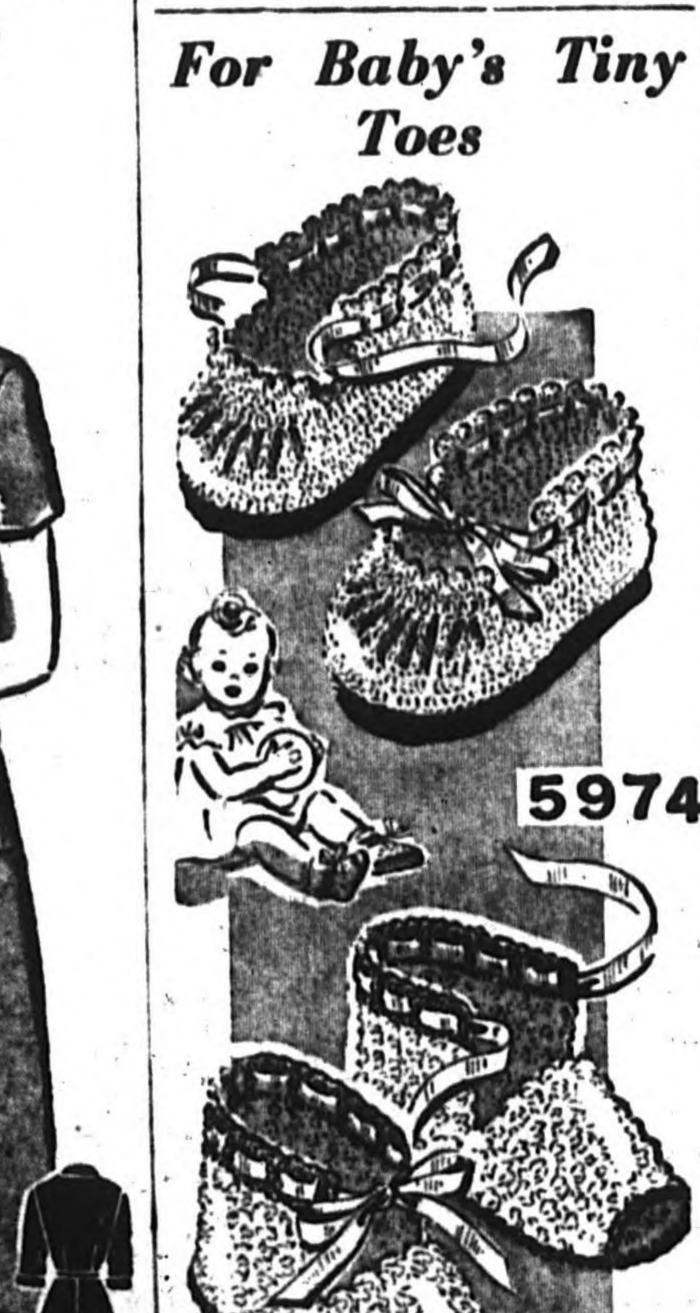

Keeps baby comtortable!

"BEST of its kind," says the Maternity Consultation Service of New

or seersucker. Pink, blue, white or maize. By Modella in sizes: (Small to 1½ years). (Large 1½ to 8 years).

Manchester, Conn., September 10, 1951